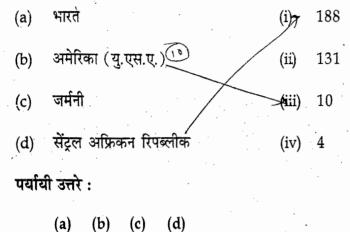

)    | Bezv        | vada   | Wilson        | (iii) | Acid Attack victims         |
| Ans    | wer C       | Option | s :           |       |                             |
|        | (a)         | (b)    | (c)           |       |                             |
| (1)    | (iii)       | (i)    | (ii)          |       |                             |
| (2)    | (iii)       | (ii)   | (i)           |       |                             |
| (3)    | (i)         | (iii)  | (ii)          |       |                             |
|        |             |        |               |       |                             |

39

(4) (i) (ii) (iii)

कच्च्या कामासाठी जागा /SPACE FOR ROUGH WORK

B10

98. 2015 च्या मानव विकास निर्देशांकामधील क्रमवारीप्रमाणे खालील देश आणि त्यांचा क्रमांक अशा योग्य जोड्या जुळवा :



- - (4) (iv) (i) (iii) (ii)

Match the country and rank according to the Human Development Index ranking 2015 :

4

- (a) India
  (b) USA
  (c) Germany
  (ii) 188
  (iii) 131
- (d) Central African Republic (iv)

Answer Options :

- (a) (b) (c) (d)
- (1) (i) (iv) (iii) (ii)
- (2) (ii) (iii) (iv) (i)
- (3) (iii) (ii) (i) (iv)
- (4) (iv) (i) (iii) (ii)

|     |                                                                                       | 41 B10